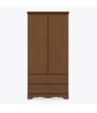

## charlotte

Single Wardrobe 1 Drawer, 1 Door

## Charlotte Single Wardrobe 1 Drawer, 1 Door

The Charlotte Collection is the perfect fit for any traditional senior living environment. Gently radiused corners and OG edging protects fragile skin, while the styling uplifts and restores the spirit. Raised cabinetry promises ease of cleaning below case goods. The product is required to be wall mounted for safety. Using the kit provided, please follow provided instructions exactly.

Model: CHWR11R 25W 23.75D 71H

## Features

OG Edging Finish %" OG Edging Finish is found on the doors, drawers, and toe of this collection.

Wall Mount Hardware
The kit and instructions
for wall mounting are included with this product.
The wall mount instructions provided must be
followed carefully for a
secure, durable, and longlasting solution to ensure
the safety of the unit and
the user.

Decorative Frieze
The decorative carved band at the top adds an air of distinction

**Door Hinges** 100° self-closing, kitchengrade Blum® Euro Hinges provide a smooth motion.

Are constructed with both dowel and mechanical fasteners for additional strength. 100lb static and dynamic load Euro Drawer Slides allow for easy opening and closing.