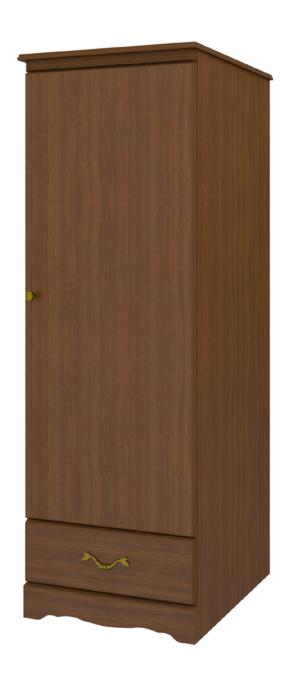

## charlotte

Single Wardrobe 1 Drawer, 1 Door

## Charlotte Single Wardrobe 1 Drawer, 1 Door

The Charlotte Collection is the perfect fit for any traditional senior living environment. Gently radiused corners and OG edging protects fragile skin, while the styling uplifts and restores the spirit. Raised cabinetry promises ease of cleaning below case goods. The product is required to be wall mounted for safety. Using the kit provided, please follow provided instructions exactly.

Model: CHWR11R 25W 23.75D 71H