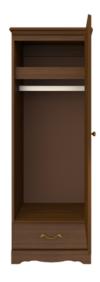

**Drawers** 

Clothes Rod
Standard clothing rod
may be attached at
ADA height of 48" from
the floor.

Other Wardrobe Styles
Charlotte wardrobes
include a number of
Single and Double
styles.