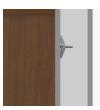

Decorative Frieze
The decorative carved band at the top adds an air of distinction

**Door Hinges** 100° self-closing, kitchengrade Blum® Euro Hinges provide a smooth motion.

Are constructed with both dowel and mechanical fasteners for additional strength. 100lb static and dynamic load Euro Drawer Slides allow for easy opening and closing.