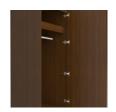

**Drawers** 

Clothes Rod
Standard clothing rod
may be attached at
ADA height of 48" from
the floor.

Other Wardrobe Styles
Charlotte wardrobes
include a number of
Single and Double
styles.